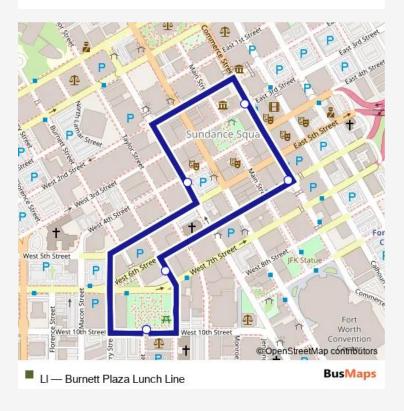

## Go to website

| <b>Direction</b><br>10th & Burnett — 10th & Burnett |
|-----------------------------------------------------|
| 6 stops                                             |
| Open route schedule                                 |
| 10th & Burnett                                      |
| Throckmorton & 4th                                  |
| Commerce & 3rd                                      |
| 6th & Commerce                                      |
| Lamar & 6th - 7th                                   |
| 10th & Burnett                                      |