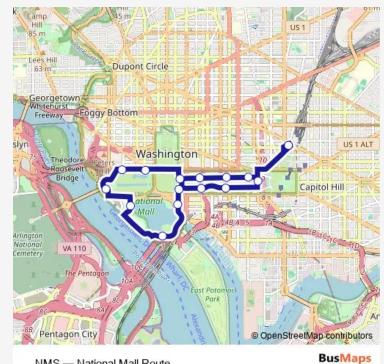

## 16 stops

### Open route schedule

E St and Columbus Circle NE (Union Station) (Eb)

Madison Drive and 4th Street NW (Wb)

Madison Drive and 7th Street NW (Wb)

Madison Drive and 12th Street NW (Wb)

15th Street and Jefferson Drive SW (Sb)

15th Street near Maine Avenue SW (Sb)

East Basin Drive SW at Jefferson Memorial (Wb)

West Basin Drive near Independence Avenue SW (Nb)

Lincoln Memorial Circle SW (Wb)

Constitution Avenue and 21st Street NW (Eb)

Constitution Avenue and 18th Street NW (Eb)

15th Street and Madison Drive NW (Sb)

Jefferson Drive and 12th Street SW (Eb)

Jefferson Drive and 7th Street SW (Eb)

3rd Street near Madison Drive NW (Nb)

E St and Columbus Circle NE (Union Station) (Eb)

### Route info

Direction: E St and Columbus Circle NE (Union Station)

(Eb)

Stops: 16

Trip Duration: 1 hour 4 min

NMS - National Mall Route

NMS Bus time schedules and route maps are available in an offline PDF at busmaps.com. Use the busmaps.com website to see live bus times, train schedule or subway schedule, and step-by-step directions for all public transit in Washington