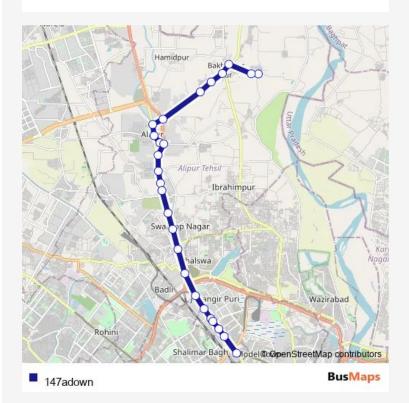

## Bus 147adown

Go to website

| DI  | re | C1 | П | $\mathbf{a}$ | n |
|-----|----|----|---|--------------|---|
| L/I |    | u  | ч | u            | ш |

Tiggi Pur Village — Azad Pur Terminal

26 stops

Open route schedule

Tiggi Pur Village

Sungar Pur

Bakhtawar Pur Primary School

Bakhtawar Pur Village

Triveni Colony

Bakhtawar Pur School

Palla More

Pwd Office

Alipur Village GT Road

Mcd Store

Jind Pur Crossing

Sai Mandir

**Budhpur GT Road** 

Jain Mandir

Nangli Puna

Gurudwara Siraspur GT Road

Swaroop Nagar GT Road

Libas Pur GT Road

Sanjay Gandhi Transport Nagar

**GTK Depot** 

Jahangirpuri GT Road (Metro Station)

| Route schedule<br>Tiggi Pur Village — Azad Pur Terminal |             |
|---------------------------------------------------------|-------------|
| Monday                                                  | 10:38-15:04 |
| Tuesday                                                 | 10:38-15:04 |
| Wednesday                                               | 10:38-15:04 |
| Thursday                                                | 10:38-15:04 |
| Friday                                                  | 10:38-15:04 |
| Saturday                                                | 10:38-15:04 |
| Sunday                                                  | 10:38-15:04 |

Route info

Direction: Tiggi Pur Village

Stops: 26

Trip Duration: 1 hour 9 min

| Mahindra Park              |  |
|----------------------------|--|
| Sarai Pipal Thala          |  |
| Adarsh Nagar Metro Station |  |
| New Sabzi Mandi            |  |
| Azad Pur Terminal          |  |
|                            |  |