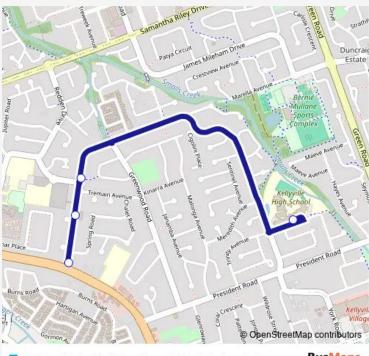

## Direction

Kellyville High School, Queensbury Av — Acres Rd At Windsor Rd

4 stops

Open route schedule

Kellyville High School, Queensbury Av

Acres Rd Opp Diana Av

Acres Rd Opp Harley Pl

Acres Rd At Windsor Rd

Route info

Direction: Kellyville High School, Queensbury Av

Stops: 4

Trip Duration: 0 hour 7 min

3607 — Kellyville HS to Acres Rd at Windsor Rd

**BusMaps** 

3607 School Bus time schedules and route maps are available in an offline PDF at busmaps.com. Use the busmaps.com website to see live bus times, train schedule or subway schedule, and step-by-step directions for all public transit in Parramatta