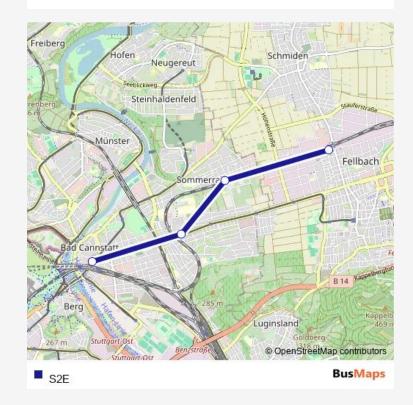

## **Direction**

Fellbach — Bad Cannstatt Wilhelmsplatz

4 stops

Open route schedule

Fellbach

Sommerrain

Nürnberger Straße

Bad Cannstatt Wilhelmsplatz

Route info

Direction: Fellbach

Stops: 4

Trip Duration: 0 hour 21 min

S2E Bus time schedules and route maps are available in an offline PDF at busmaps.com. Use the busmaps.com website to see live bus times, train schedule or subway schedule, and step-by-step directions for all public transit in Stuttgart