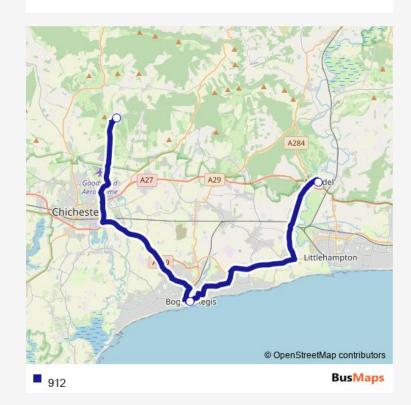

Bus 912 Go to website

## Direction Riverbank — Race Course 3 stops Open route schedule Riverbank High Street Race Course

| Route schedule<br>Riverbank — Race Course |       |
|-------------------------------------------|-------|
| Monday                                    | -     |
| Tuesday                                   | _     |
| Wednesday                                 | _     |
| Thursday                                  | _     |
| Friday                                    | 16:20 |
| Saturday                                  | _     |
| Sunday                                    | _     |

Route info

Direction: Riverbank

Stops: 3

Trip Duration: 1 hour 5 min





| Route schedule<br>Race Course — Riverbank |       |
|-------------------------------------------|-------|
| Monday                                    | _     |
| Tuesday                                   | _     |
| Wednesday                                 | _     |
| Thursday                                  | _     |
| Friday                                    | 23:15 |
| Saturday                                  | _     |
| Sunday                                    | _     |

Route info

Direction: Race Course

Stops: 3

Trip Duration: 0 hour 55 min

912 Bus time schedules and route maps are available in an offline PDF at busmaps.com. Use the busmaps.com website to see live bus times, train schedule or subway schedule, and step-by-step directions for all public transit in Bognor