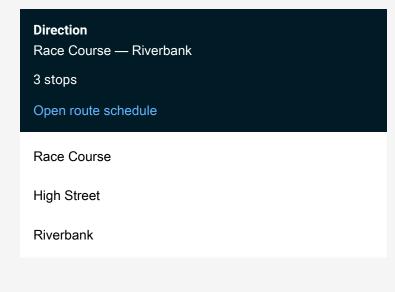

Route info

Direction: Riverbank

Stops: 3

Trip Duration: 1 hour 5 min

| Route schedule<br>Race Course — Riverbank |       |
|-------------------------------------------|-------|
| Monday                                    | _     |
| Tuesday                                   | _     |
| Wednesday                                 | _     |
| Thursday                                  | _     |
| Friday                                    | 23:15 |
| Saturday                                  | _     |
| Sunday                                    | _     |

Route info

Direction: Race Course

Stops: 3

Trip Duration: 0 hour 55 min

912 Bus time schedules and route maps are available in an offline PDF at busmaps.com. Use the busmaps.com website to see live bus times, train schedule or subway schedule, and step-by-step directions for all public transit in Bognor Regis