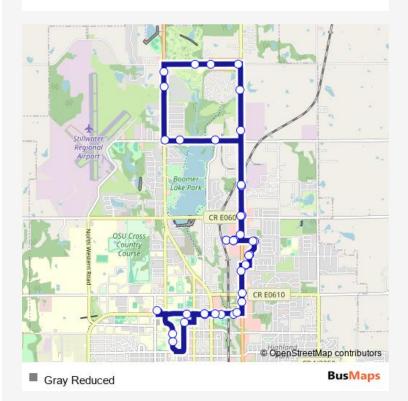

## **Bus Gray Reduced**

Go to website

|     |    |    | ю  |              |   |
|-----|----|----|----|--------------|---|
| DI  | re | C1 | П  | $\mathbf{a}$ | n |
| L/I |    | v. | 41 | u            | ш |

Route info

Direction: Mmtt Shelter

Stops: 41

Trip Duration: 0 hour 51 min

Gray Reduced Bus time schedules and route maps are available in an offline PDF at busmaps.com. Use the busmaps.com website to see live bus times, train schedule or subway schedule, and step-by-step directions for all public transit in Stillwater