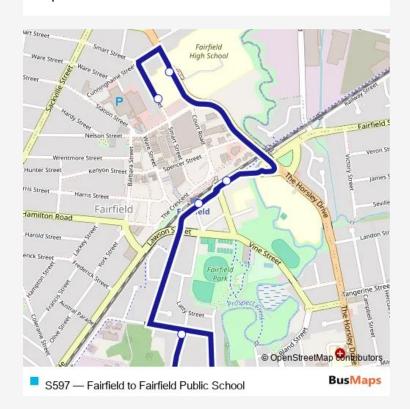

## **Direction**

Orchard Rd At North St — Fairfield Public School, Smart St

5 stops

## Open route schedule

Orchard Rd At North St

Dale St Opp Fairfield RSL Club

Fairfield St Opp Vine St

Fairfield Public School, The Horsley Dr

Fairfield Public School, Smart St

| Route schedule<br>Orchard Rd At North St — Fairfield Public School, Smart<br>St |       |
|---------------------------------------------------------------------------------|-------|
| Monday                                                                          | 08:24 |
| Tuesday                                                                         | 08:24 |
| Wednesday                                                                       | 08:24 |
| Thursday                                                                        | 08:24 |
| Friday                                                                          | 08:24 |
| Saturday                                                                        | _     |
| Sunday                                                                          | _     |