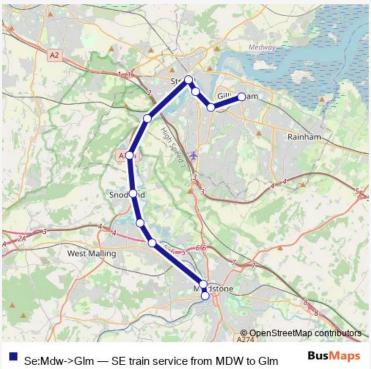

## Go to website

| <b>Direction</b><br>Maidstone West — Gillingham (Kent) | Route schedu<br>Maidstone We |
|--------------------------------------------------------|------------------------------|
| 11 stops                                               | Monday                       |
| Open route schedule                                    |                              |
| Maidstone West                                         | Tuesday                      |
| Maidstone Barracks                                     | Wednesday                    |
| Aylesford                                              | Thursday                     |
| New Hythe                                              | Friday                       |
| Snodland                                               | Saturday                     |
| Halling                                                | Sunday                       |
| Cuxton                                                 | Route info                   |
| Strood                                                 | Direction: Ma                |
| Rochester                                              | Stops: 11                    |
| Chatham                                                | Trip Duration:               |
| Gillingham (Kent)                                      |                              |