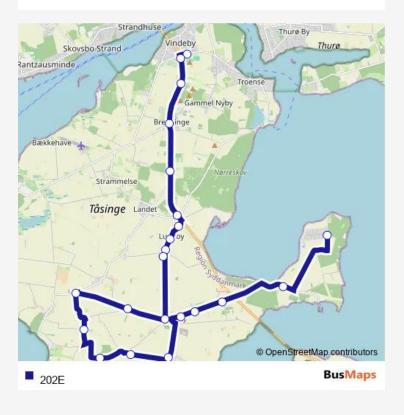

## Bus 202E

Route info

Direction:

Stops: 0

Trip Duration: - min

202E Bus time schedules and route maps are available in an offline PDF at busmaps.com. Use the busmaps.com website to see live bus times, train schedule or subway schedule, and step-by-step directions for all public transit in Svendborg