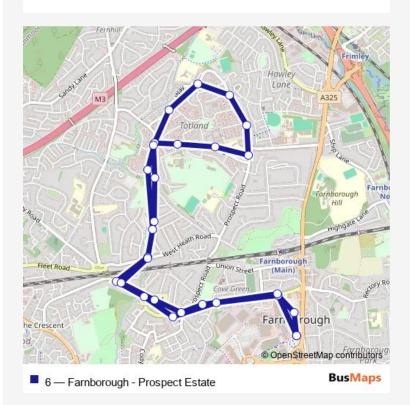

## Bus 6 Farnborough - Prospect Estate

Go to website

| ь. |    |    | •  |   |
|----|----|----|----|---|
| ш  | r۵ | ct | ın | n |
|    |    |    |    |   |

Kingsmead South — Kingsmead South

28 stops

Open route schedule

Kingsmead South

Kingsmead North

The Tilly Shilling

Cove Green

**Tower Hill** 

Ivy Leaf Club

Nash Close

Cove Brook

Giffard Drive Shops

Houseman Road

Kingsley Road

Chaucer Road

**Prospect Community Centre** 

Mayfield Road

Bracklesham Close

Lulworth Close

**Grange Community Junior School** 

Carmarthen Close

Kingsley Road

Houseman Road

Giffard Drive Shops

| Route schedule<br>Kingsmead South — Kingsmead South |             |
|-----------------------------------------------------|-------------|
| Monday                                              | 05:20-23:20 |
| Tuesday                                             | 05:20-23:20 |
| Wednesday                                           | 05:20-23:20 |
| Thursday                                            | 05:20-23:20 |
| Friday                                              | 05:20-23:20 |
| Saturday                                            | 06:20-23:20 |
| Sunday                                              | 07:20-20:20 |