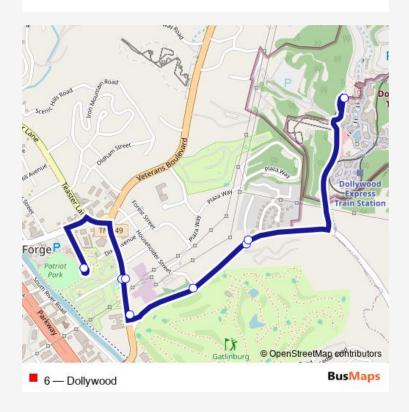

## Direction

Pigeon Forge Mass Transit Station — Pigeon Forge Mass Transit Station

9 stops

Open route schedule

Pigeon Forge Mass Transit Station

K.O.A Campground and All Season Inn & Suites

**Golf View Resort** 

Dollywood

Old Mountain Market

The Loft Golf Vista

All Seasons

Aunt Bug's K.O.A

Pigeon Forge Mass Transit Station

| Route schedule<br>Pigeon Forge Mass Transit Station — Pigeon Forge Mass<br>Transit Station |             |
|--------------------------------------------------------------------------------------------|-------------|
| Monday                                                                                     | 08:00-24:00 |
| Tuesday                                                                                    | 08:00-24:00 |
| Wednesday                                                                                  | 08:00-24:00 |
| Thursday                                                                                   | 08:00-24:00 |
| Friday                                                                                     | 08:00-24:00 |
| Saturday                                                                                   | 08:00-24:00 |
| Sunday                                                                                     | 08:00-24:00 |