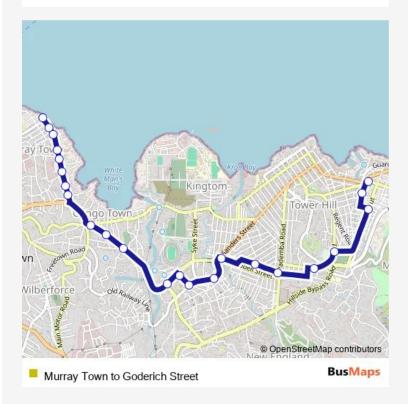

## Direction Murray Town Turntable — Eastern Police 23 stops Open route schedule Murray Town Turntable Atkin Street & High Broad Street

Milton Street

Bryne Lane

Baracks Road

Ordinance

King Foam

Murray Town Junction

Congo Cross

Provilac by Congo Cross

**Girls School** 

The Light

**Bus Stop** 

Old Railway Line

**Bailey Street** 

Saint John

Dundas St

Safecon

Model by Circular Rd

Macaulay Street

Route schedule Murray Town Turntable — Eastern Police 08:13-18:57 Monday Tuesday 08:13-18:57 Wednesday 08:13-18:57 Thursday 08:13-18:57 Friday 08:13-18:57 Saturday 14:49 Sunday 14:49

Route info

Direction: Murray Town Turntable

Stops: 23

Trip Duration: 0 hour 39 min

First Street

Elk Street

Eastern Police

Communal Taxi Service time schedules and route maps are available in an offline PDF at busmaps.com. Use the busmaps.com website to see live bus times, train schedule or subway schedule, and step-by-step directions for all public transit in Freetown