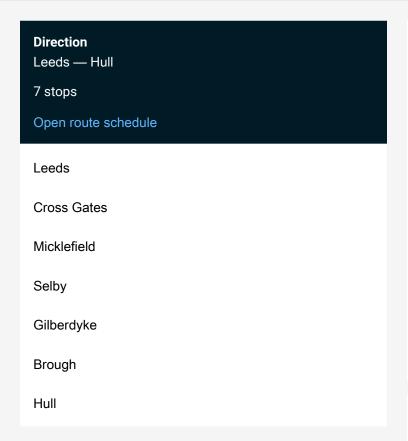

Route info

Direction: Leeds

Stops: 7

Trip Duration: 0 hour 58 min

Tp:Lds->Hul Rail time schedules and route maps are available in an offline PDF at busmaps.com. Use the busmaps.com website to see live bus times, train schedule or subway schedule, and step-by-step directions for all public transit in Leeds