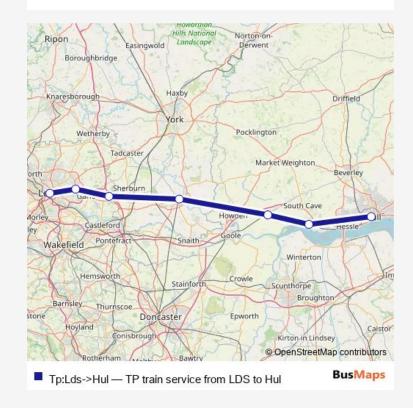

Route info

Direction: Leeds

Stops: 7

Trip Duration: 0 hour 58 min

Tp:Lds->Hul Rail time schedules and route maps are available in an offline PDF at busmaps.com. Use the busmaps.com website to see live bus times, train schedule or subway schedule, and step-by-step directions for all public transit in Leeds