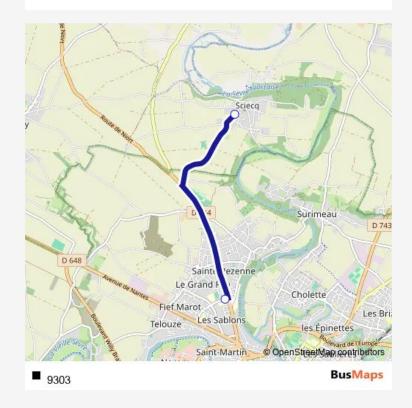

Bus 9303

Go to website

## Direction

College Rabelais — Sciecq Salle DES Fetes

2 stops

Open route schedule

College Rabelais

Sciecq Salle DES Fetes

| Route schedule<br>College Rabelais — Sciecq Salle DES Fetes |       |
|-------------------------------------------------------------|-------|
| Monday                                                      | _     |
| Tuesday                                                     | _     |
| Wednesday                                                   | 12:20 |
| Thursday                                                    | _     |
| Friday                                                      | _     |
| Saturday                                                    | _     |
| Sunday                                                      | _     |

Route info

Direction: College Rabelais

Stops: 2

Trip Duration: 0 hour 10 min

9303 Bus time schedules and route maps are available in an offline PDF at busmaps.com. Use the busmaps.com website to see live bus times, train schedule or subway schedule, and step-by-step directions for all public transit in Sciecq