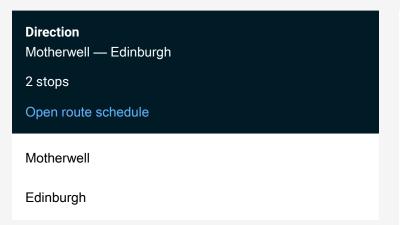

Route info

Direction: Motherwell

Stops: 2

Trip Duration: 0 hour 55 min

Xc:Mth->Edb Rail Replacement Bus Service time schedules and route maps are available in an offline PDF at busmaps.com. Use the busmaps.com website to see live bus times, train schedule or subway schedule, and step-by-step directions for all public transit in Motherwell