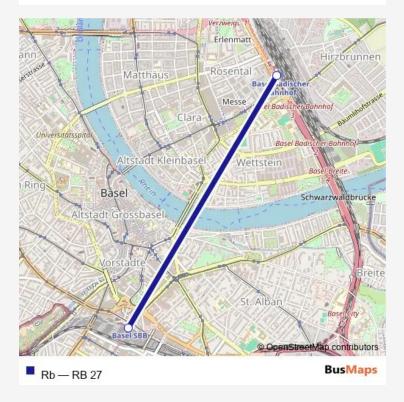

## Go to website

Direction

Basel Bad Bf — Basel Sbb

2 stops

Open route schedule

Basel Bad Bf

Basel Sbb

| Route schedule<br>Basel Bad Bf — Basel Sbb |       |
|--------------------------------------------|-------|
| Monday                                     | 07:55 |
| Tuesday                                    | 07:55 |
| Wednesday                                  | 07:55 |
| Thursday                                   | 07:55 |
| Friday                                     | 07:55 |
| Saturday                                   | _     |
| Sunday                                     | _     |

Route info

Direction: Basel Bad Bf

Stops: 2

Trip Duration: 0 hour 6 min

Rb Rail time schedules and route maps are available in an offline PDF at busmaps.com. Use the busmaps.com website to see live bus times, train schedule or subway schedule, and step-by-step directions for all public transit in Basel