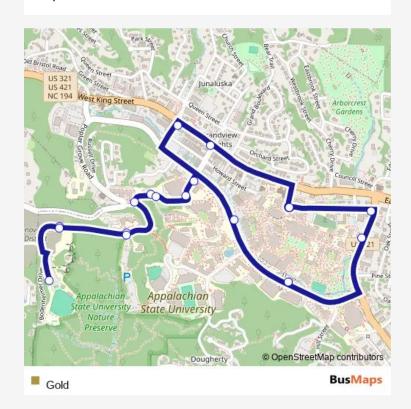

## **BusMaps**

**Bus Gold** 

Go to website

Direction
undefined — undefined
0 stops
Open route schedule

| Route schedule undefined — undefined |             |
|--------------------------------------|-------------|
| Monday                               | 07:05-21:59 |
| Tuesday                              | 07:05-21:59 |
| Wednesday                            | 07:05-21:59 |
| Thursday                             | 07:05-21:59 |
| Friday                               | 07:05-21:59 |
| Saturday                             | _           |
| Sunday                               | _           |

Route info

Direction:

Stops: 0

Trip Duration: - min

Gold Bus time schedules and route maps are available in an offline PDF at busmaps.com. Use the busmaps.com website to see live bus times, train schedule or subway schedule, and step-by-step directions for all public transit in Boone