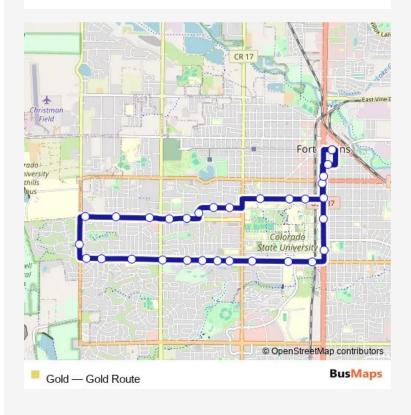

## **Direction**

Mountain & Remington — Mountain & Remington

31 stops

Open route schedule

Mountain & Remington

Olive & Remington

College & Mulberry

Laurel & Howes

Laurel & Sherwood

Laurel & Washington

Plum & Bluebell

Rams Village

Constitution & Elizabeth

Elizabeth & Skyline

Elizabeth & Glenmoor

Elizabeth & Taft Hill

Elizabeth & Timber

Elizabeth & Overland

Overland & Golden Currant

Prospect & Overland

Prospect & Larch

Prospect & Fuqua

Prospect & Taft Hill

Prospect & Underhill

Prospect & Foxbrook

| Route schedule<br>Mountain & Remington — Mountain & Remington |                           |
|---------------------------------------------------------------|---------------------------|
| Monday                                                        | _                         |
| Tuesday                                                       | _                         |
| Wednesday                                                     | _                         |
| Thursday                                                      | _                         |
| Friday                                                        | 22:30-02:30 <sup>+1</sup> |
| Saturday                                                      | 22:30-02:30 <sup>+1</sup> |
| Sunday                                                        | _                         |

Route info

Direction: Mountain & Remington

Stops: 31

Trip Duration: 0 hour 27 min

| Prospect & Heatheriage                                     |
|------------------------------------------------------------|
| Prospect & Shields                                         |
| Prospect & Sheely                                          |
| Prospect & Centre                                          |
| Prospect & Mason                                           |
| College & Lake                                             |
| College & Elizabeth                                        |
| College & Laurel                                           |
| College & Mulberry (N Of)                                  |
| Mountain & Remington                                       |
|                                                            |
| Gold Rus time schedules and route mans are available in an |