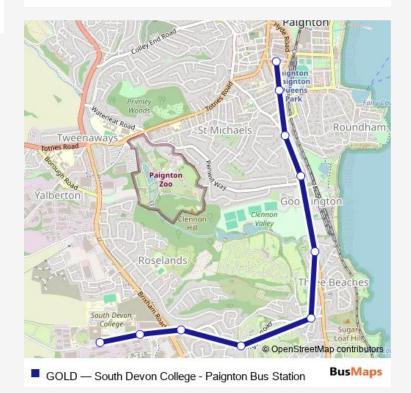

## **Direction**

South Devon College — Bus Station

10 stops

Open route schedule

South Devon College

Long Road

166 Goodrington Road

Goodrington Road Shops

Route info

Direction: South Devon College

Stops: 10

Trip Duration: 0 hour 12 min

| Open route schedule      |
|--------------------------|
| Bus Station              |
| Mayfield Doctors Surgery |
| Bus Station              |
| Elmbank Road             |
| Hayes School             |
| Zoo                      |
| Bookers                  |
| Long Road                |
| South Devon College      |
|                          |