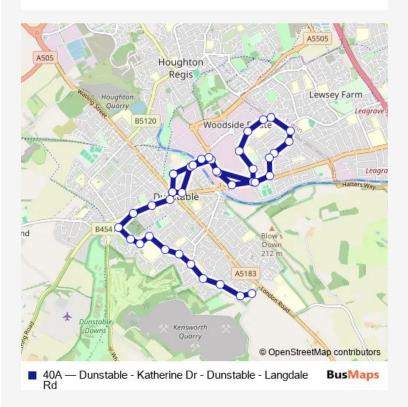

## Go to website

Boscombe Road

Liscombe Road

**Ridgeway Drive** 

Linsell House

The Vale Academy

Wilbury Drive

Wilbury Drive

Katherine Drive

Markham Crescent

Katherine Drive Shops

Woodford Road

Brandreth Avenue

Liscombe Road

Sainsbury's

**Chiltern Park** 

Route info

Direction: Asda

Stops: 39

Trip Duration: 0 hour 38 min

White Lion Retail Park North Central Bedfordshire College Asda The Quadrant West Street St Marys Church The Cemetery **Pipers Croft** Cemetery Lane Meadway Windermere Close Queensbury Academy Langdale Road Shops Borrowdale Avenue Lowther Road Shops **Miletree Crescent Churchill Road Beech Close** 