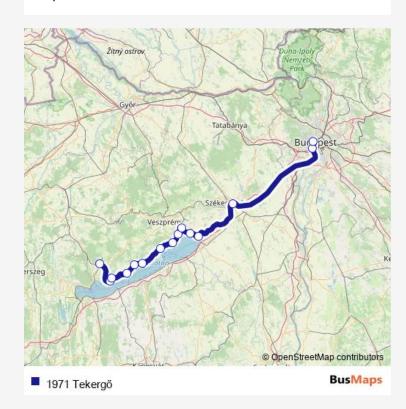

## Rail 1971 Tekergő

Go to website

Direction
undefined — undefined
0 stops
Open route schedule

| Route schedule undefined — undefined |       |
|--------------------------------------|-------|
| Monday                               | 18:38 |
| Tuesday                              | _     |
| Wednesday                            | _     |
| Thursday                             | _     |
| Friday                               | 18:38 |
| Saturday                             | 18:38 |
| Sunday                               | 18:38 |