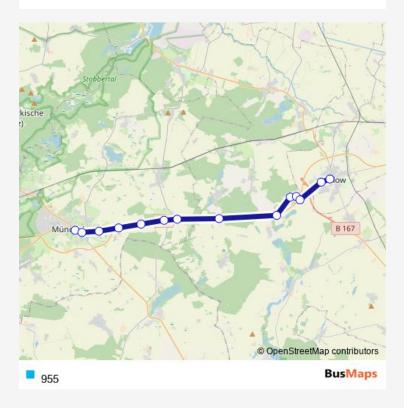

Route info

No Stops

955 Tram time schedules and route maps are available in an offline PDF at busmaps.com. Use the busmaps.com website to see live bus times, train schedule or subway schedule, and step-by-step directions for all public transit in Seelow