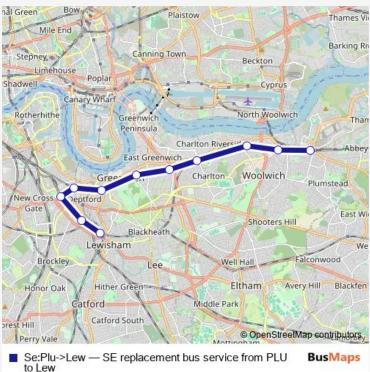

## Rail Replacement Bus Service Se:Plu->Lew SE replacement bus service from PLU to Lew

Go to website

| <b>Direction</b><br>Plumstead — Lewisham | Route schedule<br>Plumstead — Lewis |
|------------------------------------------|-------------------------------------|
| 11 stops                                 | Monday                              |
| Open route schedule                      | Turadau                             |
| Plumstead                                | Tuesday                             |
|                                          | Wednesday                           |
| Woolwich Arsenal                         | Thursday                            |
| Woolwich Dockyard                        |                                     |
| Charlton                                 | Friday                              |
| Westcombe Park                           | Saturday                            |
| Maze Hill                                | Sunday                              |
| Greenwich                                | Route info                          |
| Deptford                                 | Direction: Plumstea                 |
| New Cross                                | Stops: 11                           |
|                                          | Trip Duration: 0 hou                |
| St Johns (London)                        | nal Green Bow                       |
| Lewisham                                 | Mile End                            |