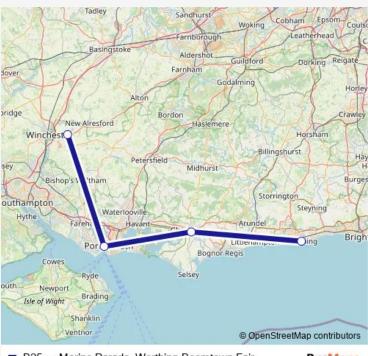

#### Direction

Boomtown Fair Matterley Estate - Marine Parade, Stop G

4 stops

Open route schedule

Boomtown Fair Matterley Estate

The Hard Interchange, Stand M

Bus Station, Bay 1

Marine Parade, Stop G

## Route schedule Boomtown Fair Matterley Estate — Marine Parade,Stop G Monday 09:00-13:00 Tuesday – Wednesday – Thursday – Saturday – Sunday –

Route info

Direction: Boomtown Fair Matterley Estate

Stops: 4