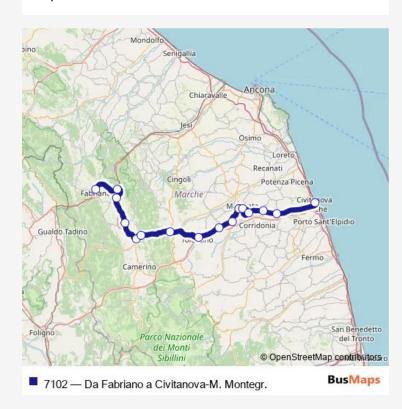

## Rail 7102 Da Fabriano a Civitanova-M. Montegr.

Go to website

Direction
undefined — undefined
0 stops
Open route schedule

| Route schedule<br>undefined — undefined |       |
|-----------------------------------------|-------|
| Monday                                  | 12:20 |
| Tuesday                                 | 12:20 |
| Wednesday                               | 12:20 |
| Thursday                                | 12:20 |
| Friday                                  | 12:20 |
| Saturday                                | 12:20 |
| Sunday                                  | 12:20 |