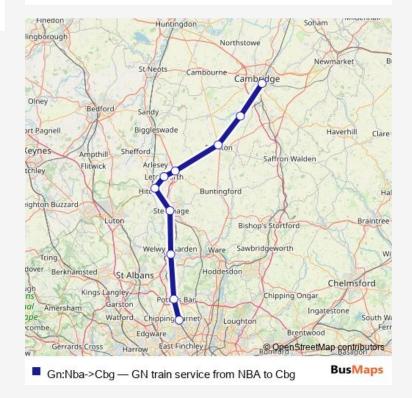

## Rail Gn:Nba->Cbg GN train service from NBA to Cbg

Go to website

Direction
New Barnet — Cambridge
10 stops
Open route schedule

New Barnet
Potters Bar
Welwyn Garden City
Stevenage
Hitchin
Letchworth
Baldock
Royston
Foxton

Route info

Direction: New Barnet

Stops: 10

Trip Duration: 1 hour 4 min

Gn:Nba->Cbg Rail time schedules and route maps are available in an offline PDF at busmaps.com. Use the busmaps.com website to see live bus times, train schedule or subway schedule, and step-by-step directions for all public transit in Cambridge