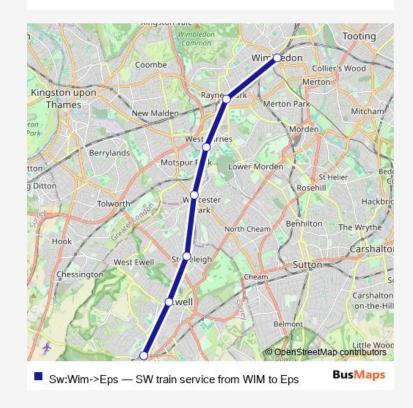

## Rail Sw:Wim->Eps SW train service from WIM to Eps

Go to website

| Route schedule<br>Wimbledon — Epsom |             |
|-------------------------------------|-------------|
| Monday                              | _           |
| Tuesday                             | _           |
| Wednesday                           | _           |
| Thursday                            | _           |
| Friday                              | _           |
| Saturday                            | _           |
| Sunday                              | 06:29-07:48 |

Route info

Direction: Wimbledon

Stops: 7

Trip Duration: 0 hour 20 min

Sw:Wim->Eps Rail time schedules and route maps are available in an offline PDF at busmaps.com. Use the busmaps.com website to see live bus times, train schedule or subway schedule, and step-by-step directions for all public transit in Morden