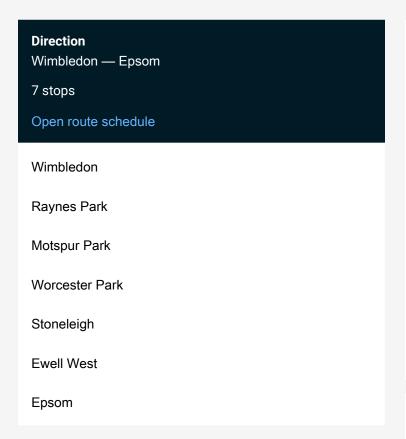

## Rail Sw:Wim->Eps SW train service from WIM to Eps

Go to website

| Route schedule<br>Wimbledon — Epsom |             |
|-------------------------------------|-------------|
| Monday                              | _           |
| Tuesday                             | _           |
| Wednesday                           | _           |
| Thursday                            | _           |
| Friday                              | _           |
| Saturday                            | _           |
| Sunday                              | 06:29-07:48 |

Route info

Direction: Wimbledon

Stops: 7

Trip Duration: 0 hour 20 min

Sw:Wim->Eps Rail time schedules and route maps are available in an offline PDF at busmaps.com. Use the busmaps.com website to see live bus times, train schedule or subway schedule, and step-by-step directions for all public transit in Morden