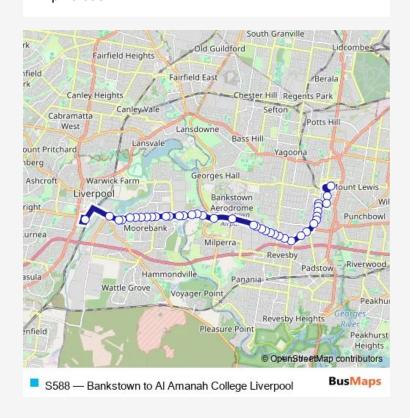

## School Bus S588 Bankstown to Al Amanah College Liverpool

Go to website

Direction
undefined — undefined
0 stops
Open route schedule

| Route schedule<br>undefined — undefined |       |
|-----------------------------------------|-------|
| Monday                                  | 07:15 |
| Tuesday                                 | 07:15 |
| Wednesday                               | 07:15 |
| Thursday                                | 07:15 |
| Friday                                  | 07:15 |
| Saturday                                | _     |
| Sunday                                  | _     |

Route info

Direction:

Stops: 0

Trip Duration: - min

S588 School Bus time schedules and route maps are available in an offline PDF at busmaps.com. Use the busmaps.com website to see live bus times, train schedule or subway schedule, and step-by-step directions for all public transit in Liverpool