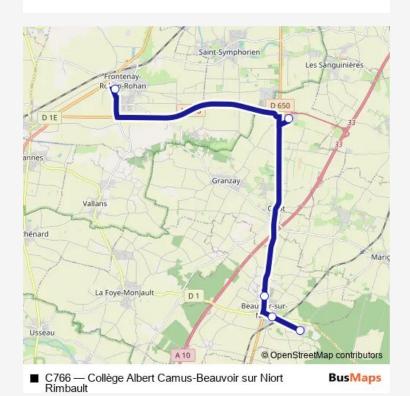

## Bus C766 Collège Albert Camus-Beauvoir sur Niort Rimbault

Go to website

Direction
undefined — undefined
0 stops
Open route schedule

| Route schedule undefined — undefined |       |
|--------------------------------------|-------|
| Monday                               | 17:15 |
| Tuesday                              | 17:15 |
| Wednesday                            | _     |
| Thursday                             | 17:15 |
| Friday                               | 17:15 |
| Saturday                             | _     |
| Sunday                               | _     |