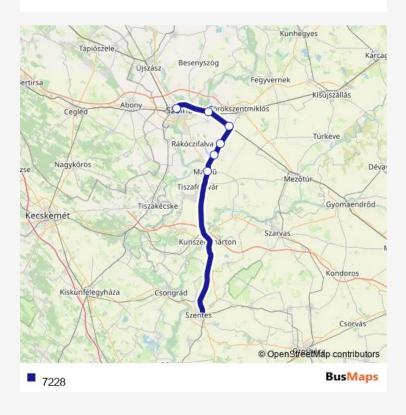

## Rail 7228

Route info

Direction:

Stops: 0

Trip Duration: - min

7228 Rail time schedules and route maps are available in an offline PDF at busmaps.com. Use the busmaps.com website to see live bus times, train schedule or subway schedule, and step-by-step directions for all public transit in Szolnok