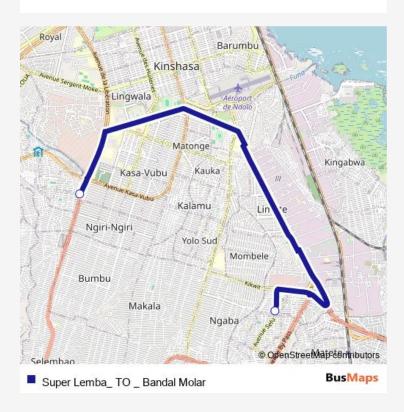

## **Bus**Maps

## Bus Super Lemba\_ TO \_ Bandal Molar

## Go to website

## Direction

unknown — unknown

2 stops

Open route schedule

unknown

unknown

| Route schedule<br>unknown — unknown |       |
|-------------------------------------|-------|
| Monday                              | 07:12 |
| Tuesday                             | 07:12 |
| Wednesday                           | 07:12 |
| Thursday                            | 07:12 |
| Friday                              | 07:12 |
| Saturday                            | _     |
| Sunday                              | _     |

Route info

Direction: unknown

Stops: 2

Trip Duration: 0 hour 23 min



| <b>Direction</b><br>unknown — unknown<br>3 stops | Route schedule<br>unknown — unknown<br>Monday |
|--------------------------------------------------|-----------------------------------------------|
| Open route schedule                              | Turaday                                       |
|                                                  | Tuesday                                       |
| unknown                                          | Wednesday                                     |
| sous region                                      | Thursday                                      |
| unknown                                          | Thursday                                      |
|                                                  | Friday