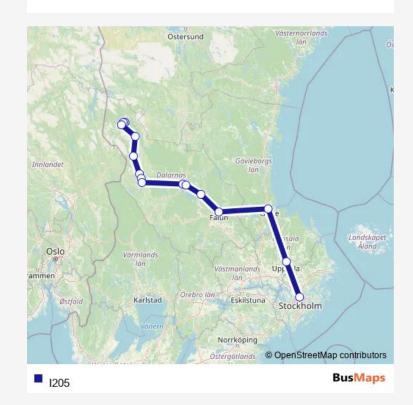

## Express Bus Service I205

Go to website

Direction
undefined — undefined
0 stops
Open route schedule

| Route schedule undefined — undefined |       |
|--------------------------------------|-------|
| Monday                               | _     |
| Tuesday                              | _     |
| Wednesday                            | _     |
| Thursday                             | _     |
| Friday                               | _     |
| Saturday                             | 10:35 |
| Sunday                               | _     |

Route info

Direction:

Stops: 0

Trip Duration: - min

I205 Express Bus Service time schedules and route maps are available in an offline PDF at busmaps.com. Use the busmaps.com website to see live bus times, train schedule or subway schedule, and step-by-step directions for all public transit in Idre