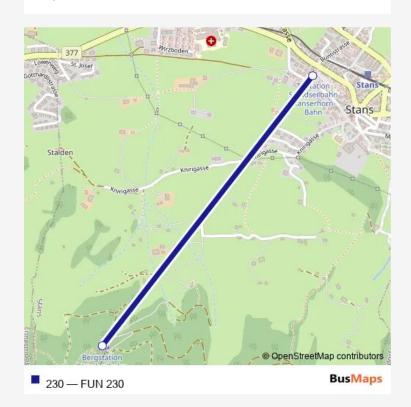

## Funicular 230 FUN 230

Go to website

Direction
undefined — undefined
0 stops
Open route schedule

| Route schedule undefined — undefined |       |
|--------------------------------------|-------|
| Monday                               | 16:00 |
| Tuesday                              | 16:00 |
| Wednesday                            | 16:00 |
| Thursday                             | 16:00 |
| Friday                               | 16:00 |
| Saturday                             | 16:00 |
| Sunday                               | 16:00 |

Route info

Direction:

Stops: 0

Trip Duration: — min

230 Funicular time schedules and route maps are available in an offline PDF at busmaps.com. Use the busmaps.com website to see live bus times, train schedule or subway schedule, and step-by-step directions for all public transit in Stans