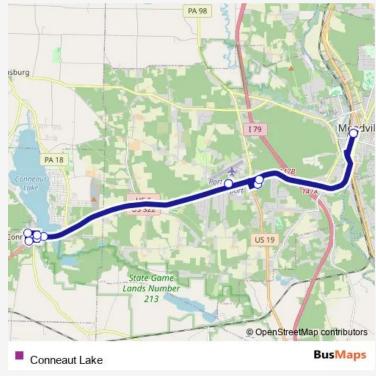

## Go to website

| <b>Direction</b><br>Downtown Mall — Downtown Mall | Route schedule<br>Downtown Mall — Dov |
|---------------------------------------------------|---------------------------------------|
| 13 stops                                          | Monday                                |
| Open route schedule                               |                                       |
| Downtown Mall                                     | Tuesday                               |
|                                                   | Wednesday                             |
| Vernon Place                                      | Thursday                              |
| TJ Maxx                                           |                                       |
| Wal-Mart - Meadville                              | Friday                                |
| Ice House Park                                    | Saturday                              |
| Conneaut Lake Library                             | Sunday                                |
| Zatsicks Golden Dawn                              | Route info                            |
| Evans Square                                      | Direction: Downtown M                 |
| Firemans Beach                                    | Stops: 13                             |
| Wal-Mart - Meadville                              | Trip Duration: 0 hour 5               |
|                                                   |                                       |
| Vernon Place                                      |                                       |
| TJ Maxx                                           | isburg                                |