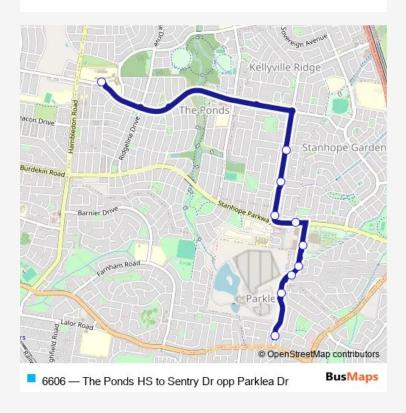

## School Bus 6606 The Ponds HS to Sentry Dr opp Parklea Dr

Go to website

## Direction

undefined — undefined

0 stops

Open route schedule

| Route schedule<br>undefined — undefined |       |
|-----------------------------------------|-------|
| Monday                                  | 15:10 |
| Tuesday                                 | 15:10 |
| Wednesday                               | 15:10 |
| Thursday                                | 15:10 |
| Friday                                  | 15:10 |
| Saturday                                | _     |
| Sunday                                  | _     |