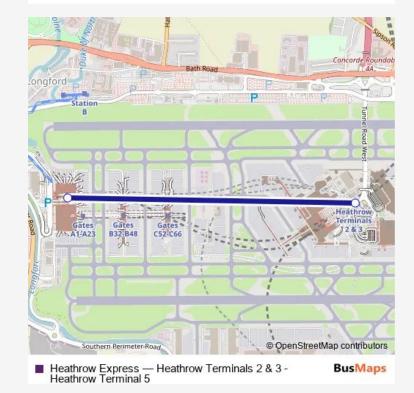

## **Direction**

Heathrow Terminals 2 & 3 — Heathrow Terminal 5

2 stops

Open route schedule

Heathrow Terminals 2 & 3

**Heathrow Terminal 5** 

| Route schedule                                 |  |  |
|------------------------------------------------|--|--|
| Heathrow Terminals 2 & 3 — Heathrow Terminal 5 |  |  |
| Monday –                                       |  |  |
| Tuesday –                                      |  |  |
| Wednesday -                                    |  |  |
| Thursday –                                     |  |  |
| Friday —                                       |  |  |
| Saturday –                                     |  |  |
| Sunday 05:13-22:57                             |  |  |

Route info

Direction: Heathrow Terminals 2 & 3

Stops: 2

Trip Duration: 0 hour 4 min

| <b>Direction</b> Heathrow Terminal 5 — Heathrow Terminals 2 & 3 |
|-----------------------------------------------------------------|
| 2 stops                                                         |
| Open route schedule                                             |
| Heathrow Terminal 5                                             |
| Heathrow Terminals 2 & 3                                        |