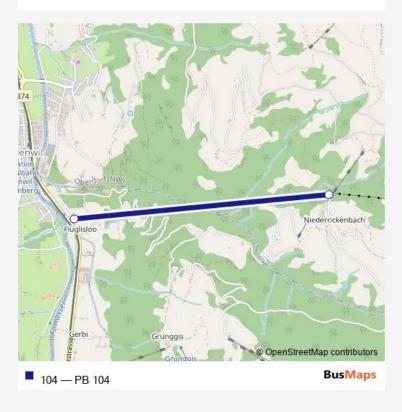

## Cable car 104 PB 104

## Go to website

Direction

undefined — undefined

0 stops

Open route schedule

| Route schedule<br>undefined — undefined |       |
|-----------------------------------------|-------|
| Monday                                  | 12:00 |
| Tuesday                                 | 12:00 |
| Wednesday                               | 12:00 |
| Thursday                                | 12:00 |
| Friday                                  | 12:00 |
| Saturday                                | _     |
| Sunday                                  | _     |