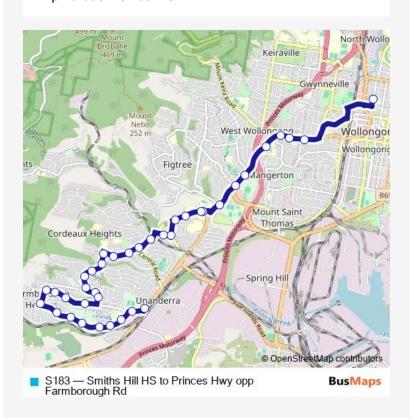

## School Bus S183 Smiths Hill HS to Princes Hwy opp Farmborough Rd

Go to website

## **Direction**

Smith's Hill High School, Keira St — Princes Hwy After Farmborough Rd

38 stops

Open route schedule

Smith's Hill High School, Keira St

Crown St Before Mangerton Rd

Crown St Opp Gilmore St

Crown St Opp Fisher St

The Illawarra Grammar School, Princes Hwy

Princes Hwy Opp Thames St

Figtree Grove Shopping Centre, Princes Hwy

Princes Hwy Before Woodrow Pl

Figtree Public School, Gibsons Rd

Figtree Public School, Gibsons Rd

Gibsons Rd Opp Figtree Private Hospital

Gibsons Rd Before Amaroo Av

Amaroo Av At Cordeaux Rd

Cordeaux Rd Opp Gibsons Rd

Central Rd At Leigh Cres

Staff Rd Opp Balmaringa Cl

Staff Rd Opp Allumba Gr

Staff Rd At Coral Cres

Route info

Direction: Smith's Hill High School, Keira St

Stops: 38

Trip Duration: 0 hour 40 min

| Coachwood Dr After Rickard Rd  Coachwood Dr Before Waples Rd  Cedars Christian College, Waples Rd  Waples Rd Opp Farmborough Aged Care Centre  Panorama Dr At Albermarle St  Panorama Dr Before Nielson St  Panorama Dr At Brendon Av  Panorama Dr At Gerard Av  Gerard Av At Farmborough Rd  Farmborough Rd Opp Bristol Pde  Farmborough Rd After Crest St  110 Farmborough Rd  Farmborough Rd After Kotara Cres  Farmborough Road Public School, Farmborough Rd  Farmborough Rd Opp Jemima St  Princes Hwy After Farmborough Rd | Coachwood Dr Opp Coachwood Park                |
|-----------------------------------------------------------------------------------------------------------------------------------------------------------------------------------------------------------------------------------------------------------------------------------------------------------------------------------------------------------------------------------------------------------------------------------------------------------------------------------------------------------------------------------|------------------------------------------------|
| Cedars Christian College, Waples Rd  Waples Rd Opp Farmborough Aged Care Centre  Panorama Dr At Albermarle St  Panorama Dr Before Nielson St  Panorama Dr At Brendon Av  Panorama Dr At Gerard Av  Gerard Av At Farmborough Rd  Farmborough Rd Opp Bristol Pde  Farmborough Rd After Crest St  110 Farmborough Rd  Farmborough Rd After Kotara Cres  Farmborough Road Public School, Farmborough Rd  Farmborough Rd Opp Jemima St                                                                                                 | Coachwood Dr After Rickard Rd                  |
| Waples Rd Opp Farmborough Aged Care Centre  Panorama Dr At Albermarle St  Panorama Dr Before Nielson St  Panorama Dr At Brendon Av  Panorama Dr At Gerard Av  Gerard Av At Farmborough Rd  Farmborough Rd Opp Bristol Pde  Farmborough Rd After Crest St  110 Farmborough Rd  Farmborough Rd After Kotara Cres  Farmborough Road Public School, Farmborough Rd  Farmborough Rd Opp Jemima St                                                                                                                                      | Coachwood Dr Before Waples Rd                  |
| Panorama Dr At Albermarle St  Panorama Dr Before Nielson St  Panorama Dr At Brendon Av  Panorama Dr At Gerard Av  Gerard Av At Farmborough Rd  Farmborough Rd Opp Bristol Pde  Farmborough Rd Before Crest St  Farmborough Rd After Crest St  110 Farmborough Rd  Farmborough Rd After Kotara Cres  Farmborough Road Public School, Farmborough Rd  Farmborough Rd Opp Jemima St                                                                                                                                                  | Cedars Christian College, Waples Rd            |
| Panorama Dr Before Nielson St  Panorama Dr At Brendon Av  Panorama Dr At Gerard Av  Gerard Av At Farmborough Rd  Farmborough Rd Opp Bristol Pde  Farmborough Rd Before Crest St  Farmborough Rd After Crest St  110 Farmborough Rd  Farmborough Rd After Kotara Cres  Farmborough Road Public School, Farmborough Rd  Farmborough Rd Opp Jemima St                                                                                                                                                                                | Waples Rd Opp Farmborough Aged Care Centre     |
| Panorama Dr At Brendon Av  Panorama Dr At Gerard Av  Gerard Av At Farmborough Rd  Farmborough Rd Opp Bristol Pde  Farmborough Rd Before Crest St  Farmborough Rd After Crest St  110 Farmborough Rd  Farmborough Rd After Kotara Cres  Farmborough Road Public School, Farmborough Rd  Farmborough Rd Opp Jemima St                                                                                                                                                                                                               | Panorama Dr At Albermarle St                   |
| Panorama Dr At Gerard Av  Gerard Av At Farmborough Rd  Farmborough Rd Opp Bristol Pde  Farmborough Rd Before Crest St  Farmborough Rd After Crest St  110 Farmborough Rd  Farmborough Rd After Kotara Cres  Farmborough Road Public School, Farmborough Rd  Farmborough Rd Opp Jemima St                                                                                                                                                                                                                                          | Panorama Dr Before Nielson St                  |
| Gerard Av At Farmborough Rd  Farmborough Rd Opp Bristol Pde  Farmborough Rd Before Crest St  Farmborough Rd After Crest St  110 Farmborough Rd  Farmborough Rd After Kotara Cres  Farmborough Road Public School, Farmborough Rd  Farmborough Rd Opp Jemima St                                                                                                                                                                                                                                                                    | Panorama Dr At Brendon Av                      |
| Farmborough Rd Opp Bristol Pde Farmborough Rd Before Crest St  Farmborough Rd After Crest St  110 Farmborough Rd  Farmborough Rd After Kotara Cres  Farmborough Road Public School, Farmborough Rd  Farmborough Rd Opp Jemima St                                                                                                                                                                                                                                                                                                  | Panorama Dr At Gerard Av                       |
| Farmborough Rd Before Crest St  Farmborough Rd After Crest St  110 Farmborough Rd  Farmborough Rd After Kotara Cres  Farmborough Road Public School, Farmborough Rd  Farmborough Rd Opp Jemima St                                                                                                                                                                                                                                                                                                                                 | Gerard Av At Farmborough Rd                    |
| Farmborough Rd After Crest St  110 Farmborough Rd  Farmborough Rd After Kotara Cres  Farmborough Road Public School, Farmborough Rd  Farmborough Rd Opp Jemima St                                                                                                                                                                                                                                                                                                                                                                 | Farmborough Rd Opp Bristol Pde                 |
| 110 Farmborough Rd  Farmborough Rd After Kotara Cres  Farmborough Road Public School, Farmborough Rd  Farmborough Rd Opp Jemima St                                                                                                                                                                                                                                                                                                                                                                                                | Farmborough Rd Before Crest St                 |
| Farmborough Rd After Kotara Cres  Farmborough Road Public School, Farmborough Rd  Farmborough Rd Opp Jemima St                                                                                                                                                                                                                                                                                                                                                                                                                    | Farmborough Rd After Crest St                  |
| Farmborough Road Public School, Farmborough Rd Farmborough Rd Opp Jemima St                                                                                                                                                                                                                                                                                                                                                                                                                                                       | 110 Farmborough Rd                             |
| Farmborough Rd Opp Jemima St                                                                                                                                                                                                                                                                                                                                                                                                                                                                                                      | Farmborough Rd After Kotara Cres               |
|                                                                                                                                                                                                                                                                                                                                                                                                                                                                                                                                   | Farmborough Road Public School, Farmborough Rd |
| Princes Hwy After Farmborough Rd                                                                                                                                                                                                                                                                                                                                                                                                                                                                                                  | Farmborough Rd Opp Jemima St                   |
|                                                                                                                                                                                                                                                                                                                                                                                                                                                                                                                                   | Princes Hwy After Farmborough Rd               |
|                                                                                                                                                                                                                                                                                                                                                                                                                                                                                                                                   |                                                |