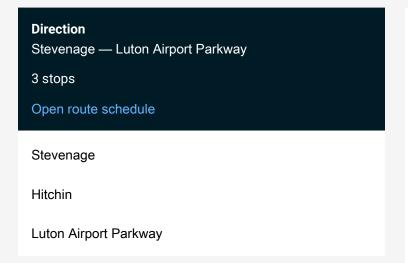

Route info

Direction: Stevenage

Stops: 3

Trip Duration: 0 hour 50 min

TI:Svg->Ltn Rail Replacement Bus Service time schedules and route maps are available in an offline PDF at busmaps.com. Use the busmaps.com website to see live bus times, train schedule or subway schedule, and step-by-step directions for all public transit in Luton