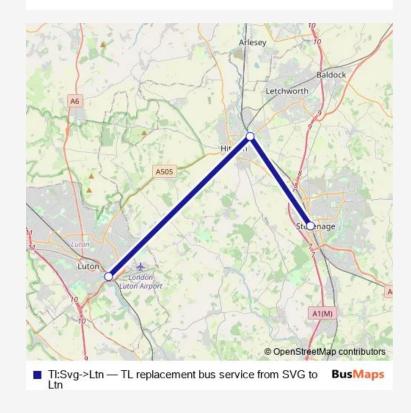

Route info

Direction: Stevenage

Stops: 3

Trip Duration: 0 hour 50 min

TI:Svg->Ltn Rail Replacement Bus Service time schedules and route maps are available in an offline PDF at busmaps.com. Use the busmaps.com website to see live bus times, train schedule or subway schedule, and step-by-step directions for all public transit in Luton