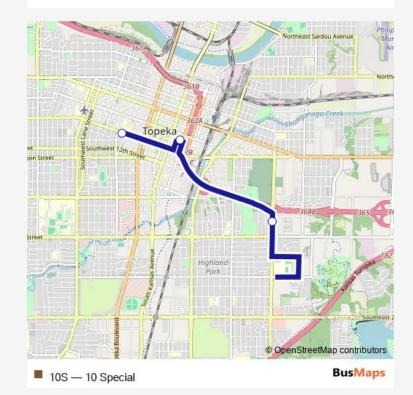

## Bus 10S 10 Special

Go to website

Direction

10th @ Taylor THS Eb — California @ 20th Sb

3 stops

Open route schedule

10th @ Taylor THS Eb

**Quincy Street Station** 

Route info

Direction: 10th @ Taylor THS Eb

Stops: 3

Trip Duration: 0 hour 12 min

10S Bus time schedules and route maps are available in an offline PDF at busmaps.com. Use the busmaps.com website to see live bus times, train schedule or subway schedule, and step-by-step directions for all public transit in Topeka