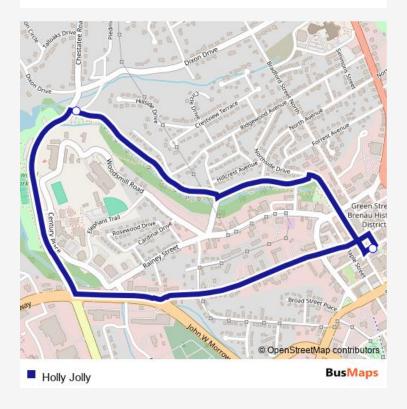

## Direction

Kilwins Ice Cream Shop — Kilwins Ice Cream Shop

3 stops

Open route schedule

Kilwins Ice Cream Shop

Wilshire Wonderland of Lights

Kilwins Ice Cream Shop

| Route schedule<br>Kilwins Ice Cream Shop — Kilwins Ice Cream Shop |             |
|-------------------------------------------------------------------|-------------|
| Monday                                                            | -           |
| Tuesday                                                           | _           |
| Wednesday                                                         | _           |
| Thursday                                                          | 17:00-21:30 |
| Friday                                                            | 17:00-21:30 |
| Saturday                                                          | 17:00-21:30 |
| Sunday                                                            | -           |

Route info

Direction: Kilwins Ice Cream Shop

Stops: 3

Trip Duration: 0 hour 30 min

Holly Jolly Bus time schedules and route maps are available in an offline PDF at busmaps.com. Use the busmaps.com website to see live bus times, train schedule or subway schedule, and step-by-step directions for all public transit in Gainesville