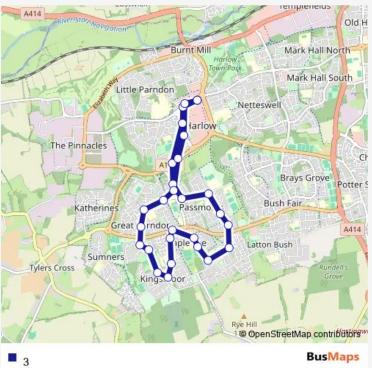

## Go to website

| <b>Direction</b><br>Temp Bus Station — Temp Bus Station | Route schedule<br>Temp Bus Station |
|---------------------------------------------------------|------------------------------------|
| 28 stops                                                | Monday                             |
| Open route schedule                                     | Turadau                            |
| Temp Bus Station                                        | Tuesday                            |
|                                                         | Wednesday                          |
| Bus Garage                                              | Thumadau                           |
| Haydens Road                                            | Thursday                           |
| Third Avenue                                            | Friday                             |
| Kingsland                                               | Saturday                           |
| Tendring Road                                           | Sunday                             |
| Salvation Army                                          | Route info                         |
| Barn Mead                                               | Direction: Temp Bu                 |
| Five Acres                                              | Stops: 28                          |
|                                                         | Trip Duration: 0 ho                |
| Barleycroft                                             | A414                               |
| Peterswood School                                       | A414 RiverStor Navigation          |