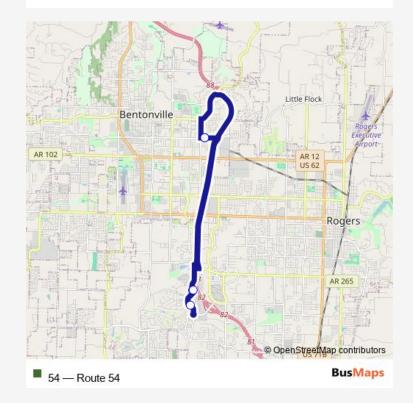

## Bus 54 Route 54

Go to website

## Open route schedule

Dgtc - Westbound

Pinnacle Hills Pkwy & Madison Ave

**Uptown Rogers** 

Pinnacle Hills Pkwy at Rogers Convention Center

Dgtc - Westbound

| Route schedule<br>Dgtc - Westbound — Dgtc - Westbound |             |
|-------------------------------------------------------|-------------|
| Monday                                                | 06:30-18:00 |
| Tuesday                                               | 06:30-18:00 |
| Wednesday                                             | 06:30-18:00 |
| Thursday                                              | 06:30-18:00 |
| Friday                                                | 06:30-18:00 |
| Saturday                                              | _           |
| Sunday                                                | _           |

Route info

Direction: Dgtc - Westbound

Stops: 5

Trip Duration: 0 hour 25 min

54 Bus time schedules and route maps are available in an offline PDF at busmaps.com. Use the busmaps.com website to see live bus times, train schedule or subway schedule, and step-by-step directions for all public transit in Bentonville