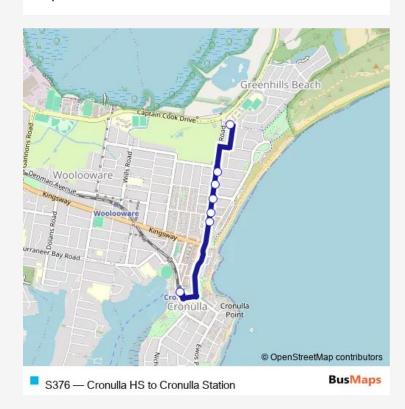

## School Bus S376 Cronulla HS to Cronulla Station

Go to website

Direction
undefined — undefined
0 stops
Open route schedule

| Route schedule undefined — undefined |       |
|--------------------------------------|-------|
| Monday                               | 15:15 |
| Tuesday                              | 14:30 |
| Wednesday                            | 15:15 |
| Thursday                             | 14:30 |
| Friday                               | 15:15 |
| Saturday                             | _     |
| Sunday                               | _     |