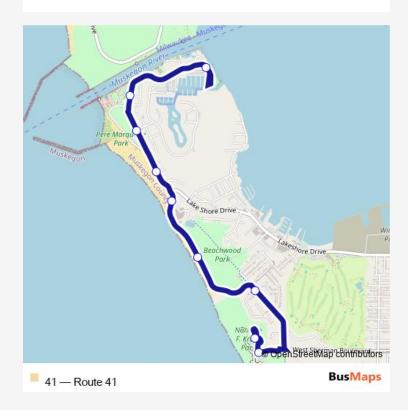

## Go to website

| <b>Direction</b><br>Harbor Towne Beach — Kruse Park Picnic | Route sch<br>Harbor To |
|------------------------------------------------------------|------------------------|
| 9 stops                                                    | Monday                 |
| Open route schedule                                        |                        |
|                                                            | Tuesday                |
| Harbor Towne Beach                                         | Wednesda               |
| Rodgers & Beach Street                                     |                        |
| Indiana & Beach Street                                     | Thursday               |
| Indiana & Beach Street                                     | Friday                 |
| Woodlawn & Beach Street                                    | Thuay                  |
| Kite Shack                                                 | Saturday               |
| Area 13                                                    | Sunday                 |
| Boltwood & Beach Street                                    |                        |
|                                                            | Route info             |
| Kruse Park Beach                                           | Direction:             |
| Kruse Park Picnic                                          | Stops: 9               |
|                                                            | Trip Durati            |

| Harbor Towne Beach — Kruse Park Picnic |            |
|----------------------------------------|------------|
| Monday                                 | -          |
| Tuesday                                | _          |
| Wednesday                              | _          |
| Thursday                               | _          |
| Friday 1                               | 1:15-20:45 |
| Saturday 1                             | 1:15-20:45 |
| Sunday 1                               | 1:15-17:45 |
|                                        |            |

Route info Direction: Harbor Towne Beach Stops: 9

Trip Duration: 0 hour 14 min

| <b>Direction</b><br>Kruse Park Picnic — Harbor Towne Beach | Route schedule<br>Kruse Park Picnic — Harbor Towne Beach |             |
|------------------------------------------------------------|----------------------------------------------------------|-------------|
| 9 stops                                                    | Monday                                                   | _           |
| Open route schedule                                        |                                                          |             |
| Kruse Park Picnic                                          | Tuesday                                                  | _           |
|                                                            | Wednesday                                                | _           |
| Kruse Park Beach                                           | Thursday                                                 | _           |
| Beachwood Park                                             |                                                          |             |
| Area 13                                                    | Friday                                                   | 11:00-20:30 |
| Water Plant                                                | Saturday                                                 | 11:00-20:30 |
| Woodlawn & Beach Street                                    | Sunday                                                   | 11:00-17:30 |
| Indiana & Beach Street                                     | Route info                                               |             |
| Rodgers & Beach Street                                     | Direction: Kruse Park Picnic                             |             |
| Harbor Towne Beach                                         | Stops: 9<br>Trip Duration: 0 hour 14 min                 |             |