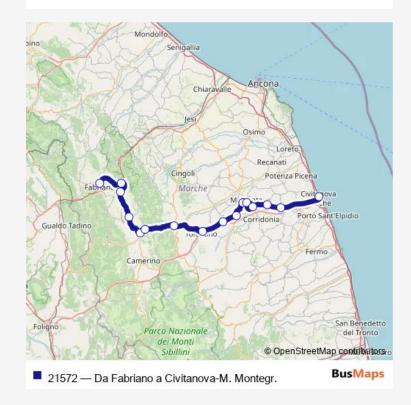

## Rail 21572 Da Fabriano a Civitanova-M. Montegr.

Go to website

Direction
undefined — undefined
0 stops
Open route schedule

| Route schedule<br>undefined — undefined |       |
|-----------------------------------------|-------|
| Monday                                  | _     |
| Tuesday                                 | _     |
| Wednesday                               | _     |
| Thursday                                | _     |
| Friday                                  | _     |
| Saturday                                | _     |
| Sunday                                  | 12:12 |