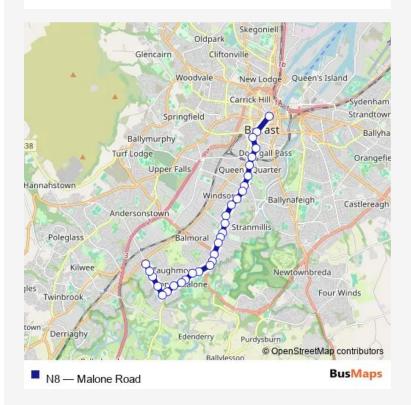

## **Direction**

High Street — Finaghy Health Centre

30 stops

Open route schedule

**High Street** 

**Howard Street** 

**Great Northern Mall** 

**Dublin Road** 

**Bradbury Place** 

**Upper Crescent** 

Queen's University Belfast

Eglantine Avenue

**Chlorine Gardens** 

Sans Souci Park

Beechlands

Notting Hill

Cranmore Park

Osbourne

Bladon Drive

Myrtlefield Park

**Balmoral Avenue** 

Mount Eden Park

Malone Hill Park

**Bristow Park** 

Greenview Park

| Route schedule<br>High Street — Finaghy Health Centre |                     |
|-------------------------------------------------------|---------------------|
| Monday                                                | _                   |
| Tuesday                                               | _                   |
| Wednesday                                             | _                   |
| Thursday                                              | _                   |
| Friday                                                | 24:45 <sup>+1</sup> |
| Saturday                                              | 24:45 <sup>+1</sup> |
| Sunday                                                | _                   |

Route info

Direction: High Street

Stops: 30

Trip Duration: 0 hour 25 min

| Malton Drive                                                                                                            |   |
|-------------------------------------------------------------------------------------------------------------------------|---|
| Dub Lane                                                                                                                |   |
| Malone Heights                                                                                                          |   |
| Malone View                                                                                                             |   |
| Trossachs                                                                                                               |   |
| Chippendale Court                                                                                                       |   |
| De Beere Court                                                                                                          |   |
| Finaghy Youth Club                                                                                                      |   |
| Finaghy Health Centre                                                                                                   |   |
|                                                                                                                         |   |
| N8 Bus time schedules and route maps are available in an one see live bus times, train schedule or subway schedule, and | • |