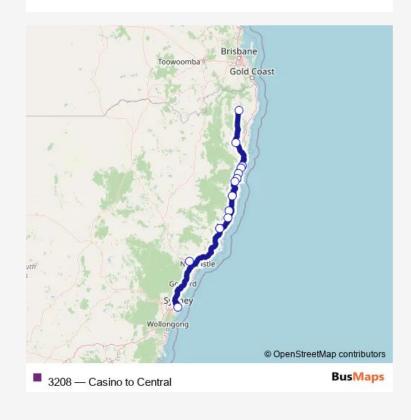

## Special Coach Service 3208 Casino to Central

Go to website

Direction
undefined — undefined
0 stops
Open route schedule

| Route schedule<br>undefined — undefined |       |
|-----------------------------------------|-------|
| Monday                                  | _     |
| Tuesday                                 | _     |
| Wednesday                               | _     |
| Thursday                                | _     |
| Friday                                  | _     |
| Saturday                                | 08:25 |
| Sunday                                  | 08:25 |

Route info

Direction:

Stops: 0

Trip Duration: - min

3208 Special Coach Service time schedules and route maps are available in an offline PDF at busmaps.com. Use the busmaps.com website to see live bus times, train schedule or subway schedule, and step-by-step directions for all public transit in Kempsey