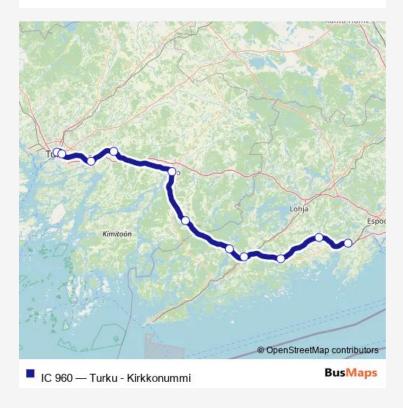

## Long Distance Trains IC 960 Turku - Kirkkonummi

## Go to website

Direction undefined — undefined

0 stops

Open route schedule

| Route schedule<br>undefined — undefined |       |
|-----------------------------------------|-------|
| Monday                                  | _     |
| Tuesday                                 | _     |
| Wednesday                               | _     |
| Thursday                                | 14:34 |
| Friday                                  | _     |
| Saturday                                | _     |
| Sunday                                  | 14:34 |
| Route info                              |       |
| Direction:                              |       |